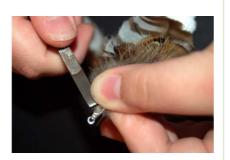

Slightly squish both sides of the crimp together, then fold and squish one side, then the other side.

Here is what it looks like with the crimp in place.

Note: each earring may look slightly different.

Hold chain up to feather to determine the length. You may use one or two lengths of chain.