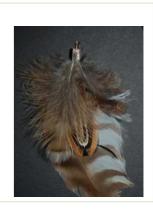

#### **Directions**

Arrange feathers-Maybe use 1 long one and 3-4 small ones. Katie says that if you talk to them they are easier to work with!

Place the feathers into the crimp making sure all the quills are securely in the crimp.

Slightly squish both sides of the crimp together, then fold and squish one side, then the other side.

Here is what it looks like with the crimp in place.

Note: each earring may look slightly different.

Hold chain up to feather to determine the length. You may use one or two lengths of chain.