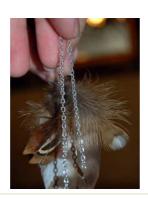

Open the head pin and hook it onto the loop in the crimp. Hang the chain from it. Twist and close the eye pin back to form the loop.

Thread beads onto a head pin and loop both ends

Open chain links and attach the beads to the chain by placing the loop on the beads on the chain.

Attach the chain to the bead loops on the top and bottom of the beads. You may want to add 2-3 beads sections this way.

Add beads and bell to the eye pin over the top of the crimp on the feather.

Attach the earring hook to the feathers.