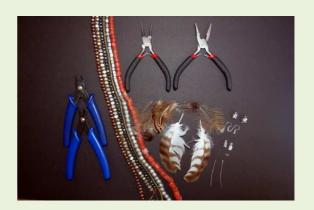

#### **Supply List**

- Feathers
- Eye pins
- Head pins
- Ear Hooks
- Bell bead to cover the crimp on the feathers
- Metal cord end crimp
- Beads
- Chain
- Tools Needle nose, round nose pliers, wire cutter, bead crimper