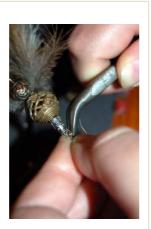

#### **Directions**

Arrange feathers-Maybe use 1 long one and 3-4 small ones. Katie says that if you talk to them they are easier to work with!

Place the feathers into the crimp making sure all the quills are securely in the crimp.

Slightly squish both sides of the crimp together, then fold and squish one side, then the other side.

Here is what it looks like with the crimp in place.

Note: each earring may look slightly different.

Hold chain up to feather to determine the length. You may use one or two lengths of chain.