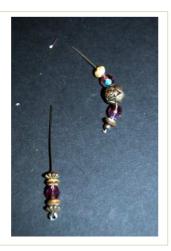

Open the head pin and hook it onto the loop in the crimp. Hang the chain from it. Twist and close the eye pin back to form the loop.

Thread beads onto a head pin and loop both ends

Open chain links and attach the beads to the chain by placing the loop on the beads on the chain.