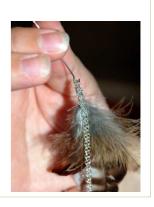

Slightly squish both sides of the crimp together, then fold and squish one side, then the other side.

Here is what it looks like with the crimp in place.

Note: each earring may look slightly different.

Hold chain up to feather to determine the length. You may use one or two lengths of chain.

Open the head pin and hook it onto the loop in the crimp. Hang the chain from it. Twist and close the eye pin back to form the loop.

Thread beads onto a head pin and loop both ends

Open chain links and attach the beads to the chain by placing the loop on the beads on the chain.