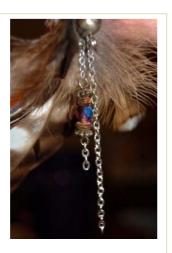

Open the head pin and hook it onto the loop in the crimp. Hang the chain from it. Twist and close the eye pin back to form the loop.

Thread beads onto a head pin and loop both ends

Open chain links and attach the beads to the chain by placing the loop on the beads on the chain.

Attach the chain to the bead loops on the top and bottom of the beads. You may want to add 2-3 beads sections this way.

Add beads and bell to the eye pin over the top of the crimp on the feather.

Attach the earring hook to the feathers.