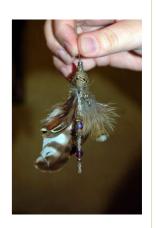

Slightly squish both sides of the crimp together, then fold and squish one side, then the other side.

Here is what it looks like with the crimp in place.

Note: each earring may look slightly different.

Hold chain up to feather to determine the length. You may use one or two lengths of chain.