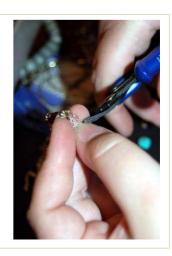

#### **Directions**

Arrange feathers-Maybe use 1 long one and 3-4 small ones. Katie says that if you talk to them they are easier to work with!

Place the feathers into the crimp making sure all the quills are securely in the crimp.

Slightly squish both sides of the crimp together, then fold and squish one side, then the other side.

Here is what it looks like with the crimp in place.

Note: each earring may look slightly different.

Hold chain up to feather to determine the length. You may use one or two lengths of chain.