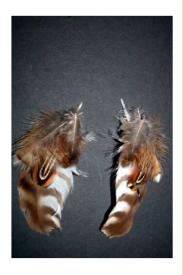

#### **Directions**

Arrange feathers-Maybe use 1 long one and 3-4 small ones. Katie says that if you talk to them they are easier to work with!

Place the feathers into the crimp making sure all the quills are securely in the crimp.

Slightly squish both sides of the crimp together, then fold and squish one side, then the other side.

Here is what it looks like with the crimp in place.

Note: each earring may look slightly different.

Hold chain up to feather to determine the length. You may use one or two lengths of chain.