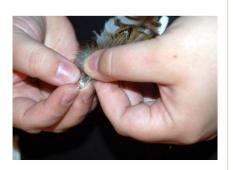

#### **Directions**

Arrange feathers-Maybe use 1 long one and 3-4 small ones. Katie says that if you talk to them they are easier to work with!

Place the feathers into the crimp making sure all the quills are securely in the crimp.